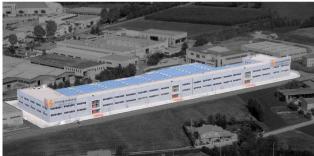

### THE STRUCTURE

With two plants spread over approximately 30,000 sqm, equipped with automated processes and complemented by strong craftsmanship experience and skills, Essequattro has a team of 200 employees and an external network of over 50 professionals to support the client in the design phase and prepared to manage and develop construction drawings, and meet any special design needs.

### HEADQUARTERS

The main Essequattro headquarters is in Italy in the province of Vicenza.

There is also a presence in Shanghai which is aimed at providing the same services within the Asia Pacific area. There is also an office in New York and an other in Abu Dhabi which offer efficient technical services to these markets too.