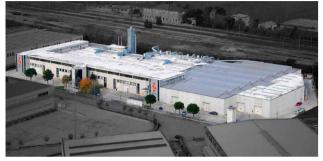

### THE STRUCTURE

With two plants spread over approximately 30,000 sqm, equipped with automated processes and complemented by strong craftsmanship experience and skills, Essequattro has a team of 200 employees and an external network of over 50 professionals to support the client in the design phase and prepared to manage and develop construction drawings, and meet any special design needs.

### HEADQUARTERS

The main Essequattro headquarters is in Italy in the province of Vicenza.

There is also a presence in Shanghai which is aimed at providing the same services within the Asia Pacific area. There is also an office in New York and an other in Abu Dhabi which offer efficient technical services to these markets too.